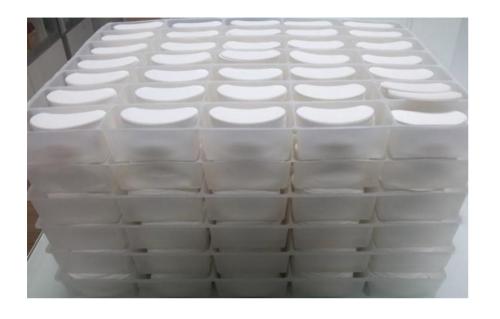

#### EYELASH EYE-PATCHES

# The eye-patches Lint free & Hydro-gel

Eye-patches can improve wrinkles, dark circles and puffiness around the eyes and It also provide a more soothing and relaxing experience than using a tape alone when doing the eyelash extensions.

#### Type A-1

- 2 pairs
- Large size
- Lint free

#### Type A-2

- 4 pairs
- Small size
- Lint free