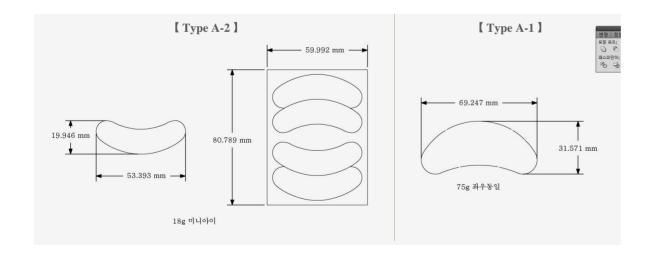

#### Type A-1

- 2 pairs
- Large size
- Lint free

#### Type A-2

- 4 pairs
- Small size
- Lint free