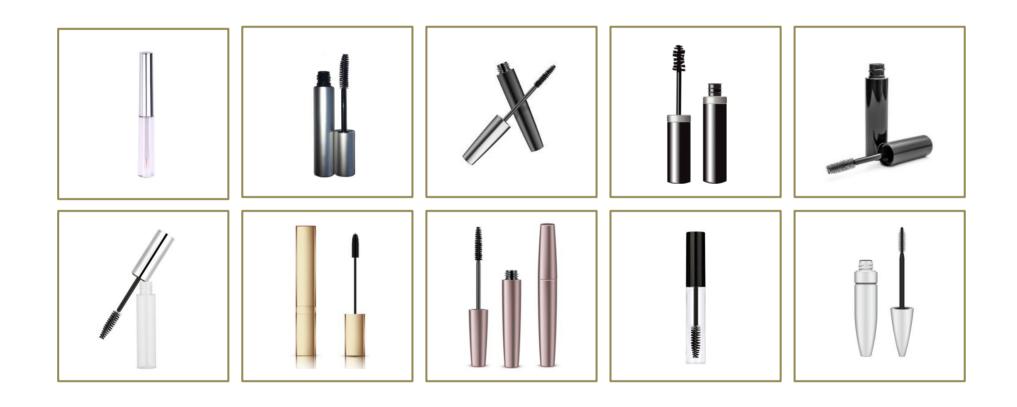

#### THE EYELASH EXTENSION GLUES

# The eyelash glues for perfect eyelash extension

Manufacturing for perfect eyelash glues our senior engineers are constantly testing & developing for new recipes every days

Our customers can enjoy various unique eyelash glues for their brand

#### Color & Scent

Pink, Blue, Purple, Transparent & Rose, Fruit, Honey and etc Do express your brand in a variety of colors & scents

#### **Flexibility**

The flexible glue is shock-resistant by emphasizing flexibility that helping the glue's stability

#### Retention

Retention type can increase customer satisfaction who want to have the longest retention power of eyelashes

#### Safety

Ultra-low irritation type of eyelash glue for customers who are sensitive to glue stimulation.

We will design high-level glues
through comprehensive planning of ODM
to suit your needs and brand concepts
with various glue bottles and packages

DESIGNING & CONSULTING
: CAP, BOTTLE, INGREDIENTS and etc

You can match up with many different types of bottles, caps and packages