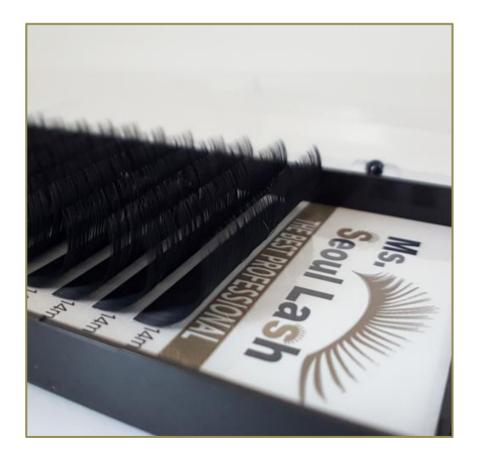

#### THE FALSE INDIVIDUAL EYELASHES

## The false-eyelashes by

**High quality Korean Synthetic raw-materials** 

Providing various types of Curl, Length, Thickness always use high quality Korean synthetic materials

Numerous colors and a wide selection of option are awaiting for your brand business