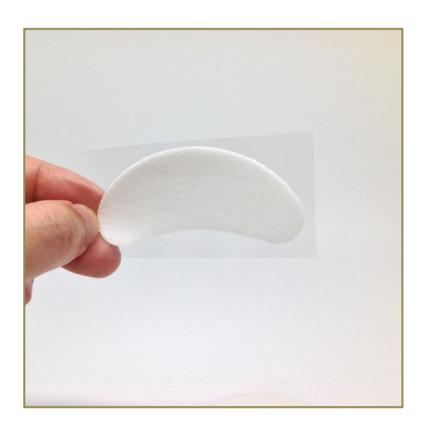

# The eye-patches Lint free & Hydro-gel

Eye-patches can improve wrinkles, dark circles and puffiness around the eyes and It also provide a more soothing and relaxing experience than using a tape alone when doing the eyelash extensions.

#### Type A-1

- 2 pairs
- Large size
- Lint free