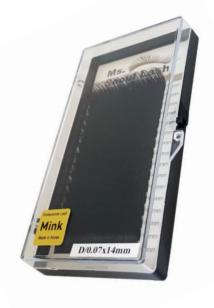

#### THE FALSE INDIVIDUAL EYELASHES

## The false-eyelashes by

**High quality Korean Synthetic raw-materials** 

Providing various types of Curl, Length, Thickness always use high quality Korean synthetic materials

Numerous colors and a wide selection of option are awaiting for your brand business

#### **OPTIONS**

- Curl / Length / Thickness
- Mink / Silk / Flat
- Solid color / Two tone color
- · 2D ~ 6D
- Glitter
- Case
- Private label