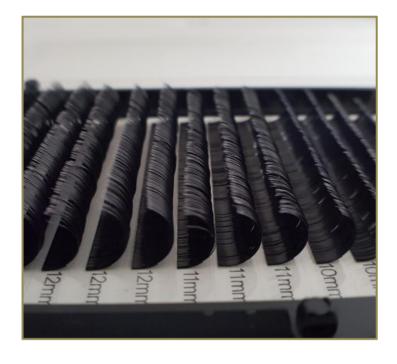

#### THE FALSE INDIVIDUAL EYELASHES

## The false-eyelashes by

**High quality Korean Synthetic raw-materials** 

Providing various types of Curl, Length, Thickness always use high quality Korean synthetic materials

Numerous colors and a wide selection of option are awaiting for your brand business

#### Length