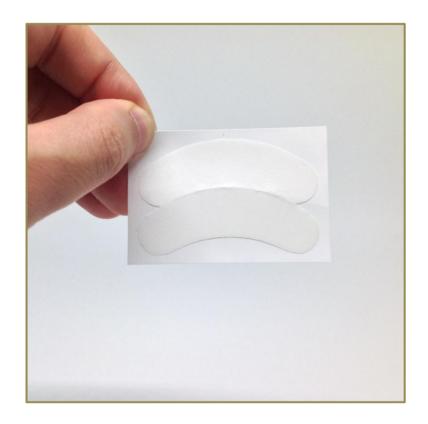

# The eye-patches Lint free & Hydro-gel

Eye-patches can improve wrinkles, dark circles and puffiness around the eyes and It also provide a more soothing and relaxing experience than using a tape alone when doing the eyelash extensions.

#### Type A-2

- 4 pairs
- Small size
- Lint free